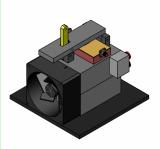

# FRFS-IB0912M500-001

RF FIXTURE FOR INTEGRA IB0912M500 TRASISTOR

REV 1.00

The FRFS-IB0912M500-001 is a high-performance RF/Microwave production type fixture for testing Integra high power pulsed transistor device part number IB0912M500. This fixture is constructed to provide repeatable measurements in a production environment. The FRFS-IB0912M500-001 test fixture feature fast load/unload clamshell type cover.