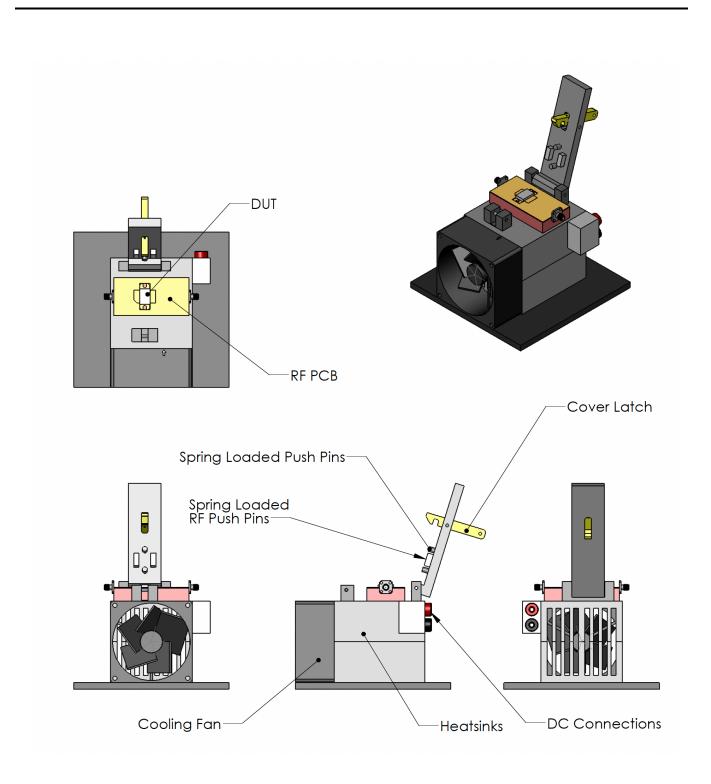

# FRFS-IB0912M500-001

RF FIXTURE FOR INTEGRA IB0912M500 TRASISTOR

REV 1.00

The FRFS-IB0912M500-001 is a high-performance RF/Microwave production type fixture for testing Integra high power pulsed transistor device part number IB0912M500. This fixture is constructed to provide repeatable measurements in a production environment. The FRFS-IB0912M500-001 test fixture feature fast load/unload clamshell type cover.

#### CUSTOMIZATION

The FRFS-IB0912M500-001 can be customized for number of similar DUT's in this or similar footprint. In addition, Electro-Photonics can design a custom solution per your requirements.