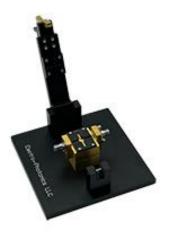

# FRFS-AT-64020-001

Test fixture for testing a Silicon Bipolar Transistor

**REV 1.00** 

The FRFS-AT-64020-001 is a high performance custom designed RF/Microwave production type fixture for testing Avago AT-64020 Silicon Bipolar transistor. This fixture is constructed to provide repeatable measurements in a production environment. The FRFS-AT-64020-001 test fixture feature fast load/unload clamshell type cover.

#### ELECTRICAL/ MECHANICAL SPECIFICATIONS

| PARAMETER        | SPECIFICATION*           |
|------------------|--------------------------|
| FREQUENCY RANGE  | DC – 5 GHz               |
| RF PORTS         | 2                        |
| RETURN LOSS      | 20 dB min                |
| INSERTION LOSS   | ≤ 0.5dB (per transition) |
| DC PINS          | 0                        |
| Operating Temp:  | -40 °C to + 85 °C        |
| MATING INTERFACE | SMA JACK (FEMALE)        |