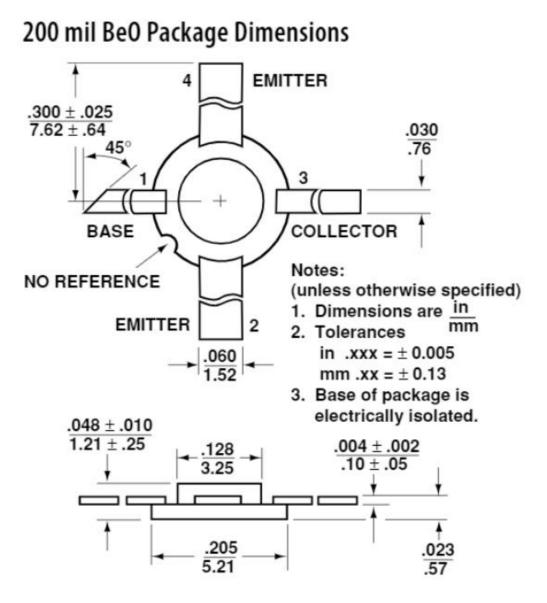

01 test fixture feature fast load/unload clamshell type cover.

#### ELECTRICAL/ MECHANICAL SPECIFICATIONS

| PARAMETER        | SPECIFICATION*           |
|------------------|--------------------------|
| FREQUENCY RANGE  | DC – 5 GHz               |
| RF PORTS         | 2                        |
| RETURN LOSS      | 20 dB min                |
| INSERTION LOSS   | ≤ 0.5dB (per transition) |
| DC PINS          | 0                        |
| Operating Temp:  | -40 °C to + 85 °C        |
| MATING INTERFACE | SMA JACK (FEMALE)        |



Electro-Photonics LLC reserves the right to modify drawings, configurations, specifications, and design at any time without prior notification.

# FRFS-AT-64020-001

Test fixture for testing a Silicon Bipolar Transistor



REV 1.00

#### PACKAGE FOOTPRINT



FIXTURES



# FRFS-AT-64020-001

Test fixture for testing a Silicon Bipolar Transistor



**REV 1.00** 

#### CUSTOMIZATION

The FRFS-AT-64020-001 can be customized for number of similar DUT's in this or similar footprint. In addition, Electro-Photonics can design a custom solution per your requirements.

Please consult sales <u>sales@electro-photonics.com</u> to discuss customization options.

#### **ORDERING INFO**

# FRFS - AT-64020-001

PRODUCT CODE

FIXTURE CODE