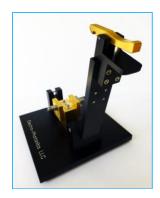

For Coilcraft BCR-122 Ruggedized Conical Inductor

**REV 1.00** 

The FRFS-BCR122-001 is a high performance RF/Microwave production type fixture for testing Coilcraft BCR-122 ruggedized conical inductor. This fixture is constructed to provide repeatable measurements in a production environment. The FRFS-BCR122-001 test fixture features a fast load/unload clamshell type cover.