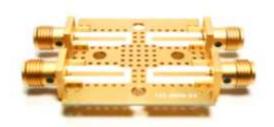

EVALUATION BOARD FOR .560 x .350 SMD COUPLERS, SMA, DC-14GHz

**REV 1.00** 

The 722-0006-03-E01 is a high performance RF/MW evaluation board for SMD .560 x .350 couplers. Each board comes with four high performance end launch connectors that are easy to assemble; just slide-on and solder. This board is compatible with many manufacturers' SMD couplers. Save design time and high cost of building a whole panel.