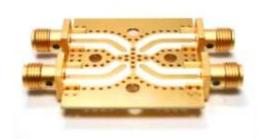

EVALUATION BOARD FOR .250 x .200 SMD COUPLERS, SMA, DC-14GHz

**REV 1.00** 

The 722-0006-01-E01 is a high performance RF/MW evaluation board for SMD .250 x .200 couplers. Each board comes with four high performance end launch connectors that are easy to assemble; just slide-on and solder. This board is compatible with many manufacturers' SMD couplers. Save design time and high cost of building a whole panel.